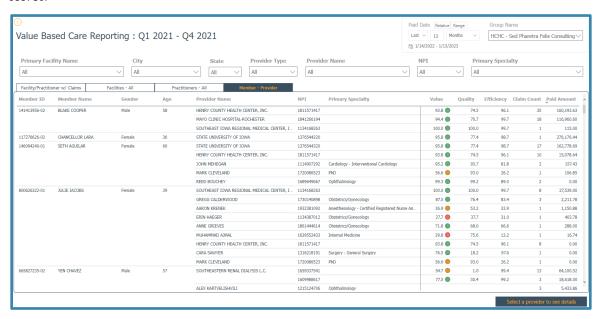

## **Value Based Care Reporting**

An additional view has been added to the reporting showing each Member with the Providers they have visited in the reporting period along with the Provider's specialty and Value, Quality, and Efficiency scores.