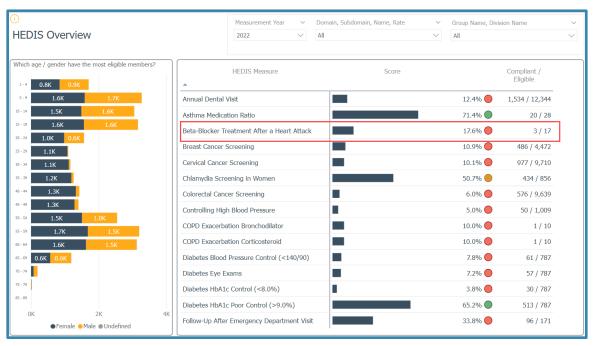

## **HEDIS - Persistence of Beta-Blocker Treatment After a Heart Attack (PBH)**

The percentage of members 18 years of age and older during the measurement year who were hospitalized and discharged with a diagnosis of AMI and who received persistent beta-blocker treatment for six months after discharge.